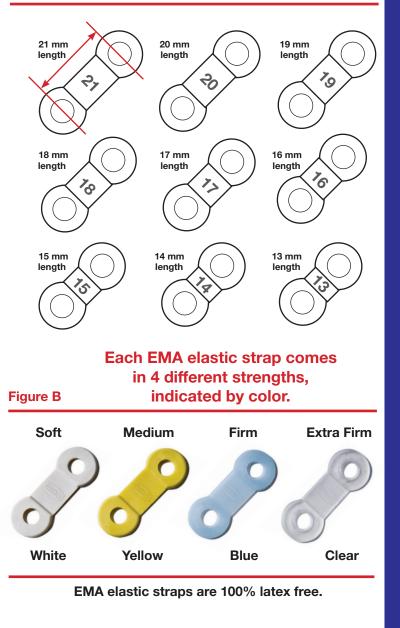

## **Titrating the EMA appliance**

The **EMA** oral appliance from EMA-Sleep, Inc. increases airway space by advancing the mandible using interchangeable elastic straps. EMA elastic straps come in **9 different lengths** (see figure A), and **4 different strengths** (see figure B). The shorter the EMA elastic strap, the farther the mandible is advanced (see figure C). **36 different straps** allow for the most effective repositioning with maximum comfort.

## 9 different lengths allow for 1 mmFigure Aadvancement of the mandible

DISTRIBUTED BY BE Innovations, Inc. 760-334-1123 be-innovations.com ( (

EMA® is a trademark of frantz design inc. US Patent Numbers; 6,109,265; D611,153 & Patent Pending

JTTONS 27 mm 25 mm EMA® STRAP AMOUNT OF ADVANCEMENT LENGTH 4 mm 21 mm 6 mm 7 mm 20 mm 5 mm 19 mm 8 mm 6 mm 18 mm 9 mm 7 mm 17 mm 10 mm 8 mm 16 mm 9 mm 11 mm 15 mm 12 mm 10 mm 14 mm 13 mm 13 mm 14 mm

\*EMA-Sleep, Inc. recommends a distance between the buttons of 27 mm in the centric position. If the patient's range of mandibular advancement is limited to 9 mm or fewer, a distance of 25 mm distance is recommended.