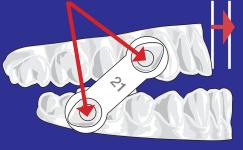

# The shorter the EMA elastic strap, the farther the mandible is advanced.

Figure C

EMA buttons are 27 mm apart\*

6 mm advancement

10 mm advancement

> 14 mm advancement

| DISTANCE BETWEEN EMA BU |
|-------------------------|

JTTONS 27 mm 25 mm EMA® STRAP AMOUNT OF ADVANCEMENT LENGTH 4 mm 21 mm 6 mm 7 mm 20 mm 5 mm 19 mm 8 mm 6 mm 18 mm 9 mm 7 mm 17 mm 10 mm 8 mm 16 mm 9 mm 11 mm 15 mm 12 mm 10 mm 14 mm 13 mm 13 mm 14 mm

\*EMA-Sleep, Inc. recommends a distance between the buttons of 27 mm in the centric position. If the patient's range of mandibular advancement is limited to 9 mm or fewer, a distance of 25 mm distance is recommended.